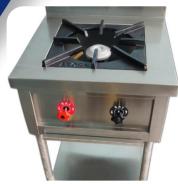

### **1.5 LACKS RS SETUP**

Steel Bhatta (Sigadi)

**Steel Sink** 

Serving + Cash Counter

Main Board (Simple)

Pital Ganj 2

Thermos 2

Chay Channi 1