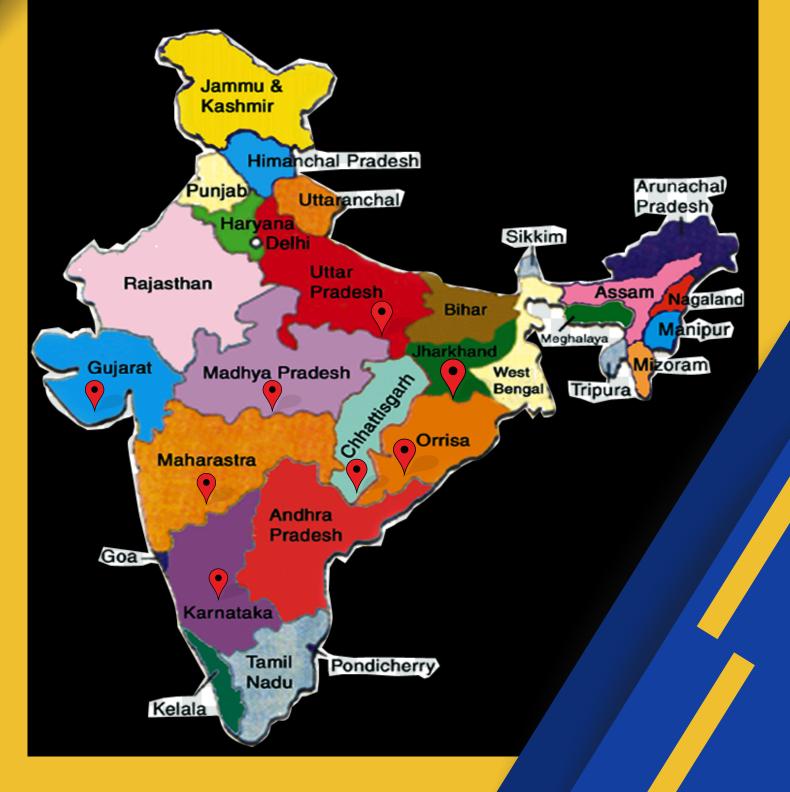

-------|------------------|---------------|---------------------|
| 6000 Cup Tea                | 10 Rs            | 60,000 Rs     | 30,000 Rs           |
| 300 Cup<br>Coffee           | 25 Rs            | 7,500 Rs      | 3,750 Rs            |
| Total                       |                  | 67,500 Rs     | 33,750 Rs           |

#### NOTE :

Total Investment : ₹ 1,50,000 Company Provides : ₹ 67,500 worth of Material Gross Profit : ₹ 33,750 from the Material Customer's Investment : Only ₹ 1,16,250 needed

This plan makes it easier for customers to start a Tea Franchise with less upfront cost.



# India's Only Tea Franchise Offering Following Benefits





No Chef / Cook Required

**Franchise Fees** 

16 + Products



Pocket Friendly

Average Google Rating 4.4



# Presence in 8 States





## Near Main Bus Stand Nagpur, Maharashtra









Pushpa Amruttulya



pushpaamruttulya