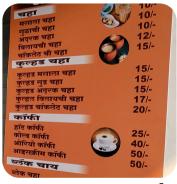

#### TO SERVE THE BEST QUALITY TEA

MASALATEA JAGGERYTEA

A

#### ONLY 1.5 LACKS RS COMPLETE SETUP

### **1.5 LACKS RS SETUP**

Steel Bhatta (Sigadi)

**Steel Sink** 

Serving + Cash Counter

Main Board (Simple)

Pital Ganj 2

Thermos 2

Chay Channi 1

Cup 100

## 1.5 LACKS RS SETUP

#### Menu Board

Small Dust Bin 1

Wall Sticker

Uniform 2

Napkins 10

Acrylic Glass 5

### **1.5 LACKS RS SETUP**

**Coffee Shekar** 

Chay Masala

Chay Patti

Jaggery

Chocolate Serup 1

Coffee

Weight Machine

#### Timer

Dish Wash + Gel

Note : The images show are for illustration purposes only and may not be an exact representation of the product. Actual device may different from the image show.